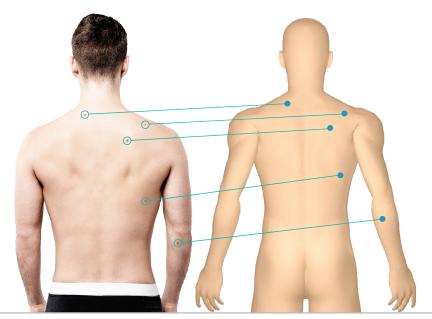

#### Mapping

- Automatic lesion recognition
- Intelligent spot mapping to 3D body map