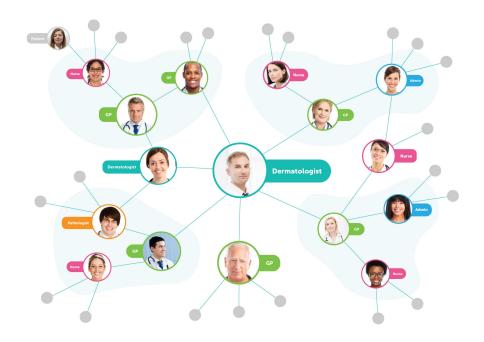

# TELEDERMATOLOGY & REFERRAL NETWORK

Build and customize your own referral network on the DermEngine platform. DermEngine can securely connect you with your hospitals, family physicians, dermatologists and pathology centres so you can give your patients the care they need.