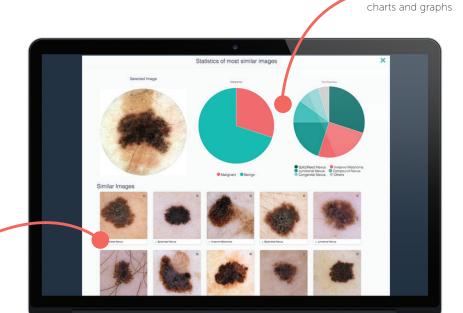

## CLINICAL DECISION SUPPORT TOOLS

- Visual Search
- Evolution Tracker
- MoleMatch
- Smart image rotation
- Clinic Analytics
- Digital hair removal

Find similar lesions automatically and compare side by side

Visual report of analysis results in the form of