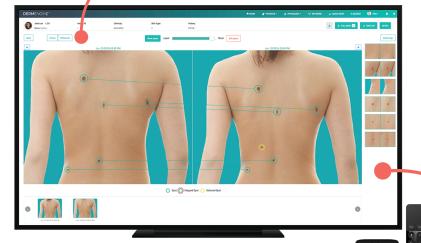

### **FULL-BODY IMAGING**

Smart template-guided image capturing procedure for Full-Body Imaging includes standarized poses on DermEngine platform on mobile and web.

Use the **Diff** and **Flicker** modes to find new or changing lesions easily

Find corresponding lesions automatically and compare lesions side by side

3D BODY MAP

Place and organize moles and images on an interactive 3D

body map