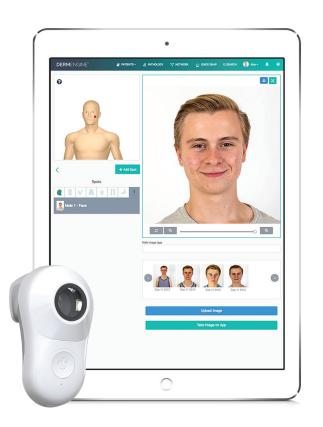

# YOUR PATIENTS (FREE APP)

With the MoleScope Home Edition, patients can perform routine imaging from home and are actively involved in their care plan. MoleScope will remind your patients when it's time for their regular skin exams. Refer your patients to <a href="https://www.molescope.com">www.molescope.com</a>.