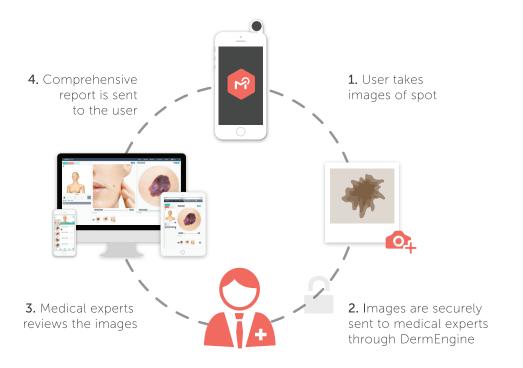

#### **DERMENGINE**

DermEngine is an intelligent dermatology platform for medical professionals. It is the most advanced imaging, documentation and diagnostic solution for skin conditions such as cancer while helping you manage your busy workflow. With secure cross-platform access, you can utilize DermEngine on your smartphone, tablet, laptop, desktop, and TV anytime, anywhere.

# YOUR PATIENTS (FREE APP)

With the MoleScope Home Edition, patients can perform routine imaging from home and are actively involved in their care plan. MoleScope will remind your patients when it's time for their regular skin exams. Refer your patients to <a href="https://www.molescope.com">www.molescope.com</a>.