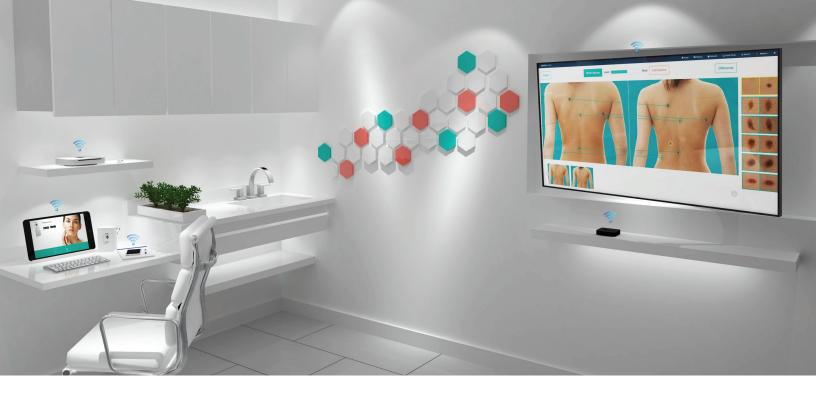

### **FULL-BODY IMAGING**

Smart template-guided image capturing procedure for Full-Body Imaging includes standarized poses on DermEngine platform on mobile and web.

Use the **Diff** and **Flicker** modes to find new or changing lesions easily

Find corresponding lesions automatically and compare lesions side by side

3D BODY MAP

Place and organize moles and images on an interactive 3D

body map