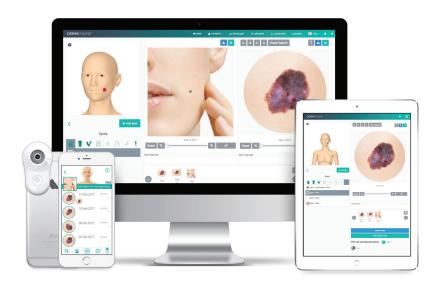

### **FULL-BODY IMAGING**

Smart template-guided image capturing procedure for Full-Body Imaging includes standarized poses on DermEngine platform on mobile and web.

Use the **Diff** and **Flicker** modes to find new or changing lesions easily

Find corresponding lesions automatically and compare lesions side by side

3D BODY MAP

Place and organize moles and images on an interactive 3D

body map

## CLINICAL DECISION SUPPORT TOOLS

- Visual Search
- Evolution Tracker
- MoleMatch
- Smart image rotation
- Clinic Analytics
- Digital hair removal

Find similar lesions automatically and compare side by side