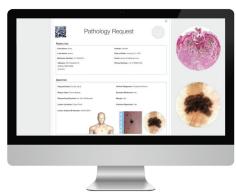

# INTUITIVE CLINICAL DOCUMENTATION

- Pathology requests and results
- Patient communication
- Clinical procedures
- Routine followups
- Custom reports
- Clinical analytics