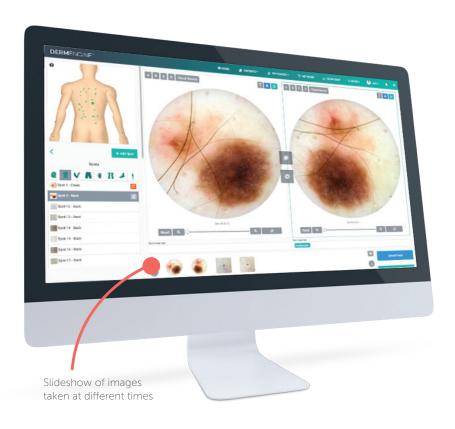

### **FULL-BODY IMAGING**

Smart template-guided image capturing procedure for Full-Body Imaging includes standarized poses on DermEngine platform on mobile and web.

Use the **Diff** and **Flicker** modes to find new or changing lesions easily

Find corresponding lesions automatically and compare lesions side by side

3D BODY MAP

Place and organize moles and images on an interactive 3D

body map

## CLINICAL DECISION SUPPORT TOOLS

- Visual Search
- Evolution Tracker
- MoleMatch
- Smart image rotation
- Clinic Analytics
- Digital hair removal

Find similar lesions automatically and compare side by side

Visual report of analysis results in the form of