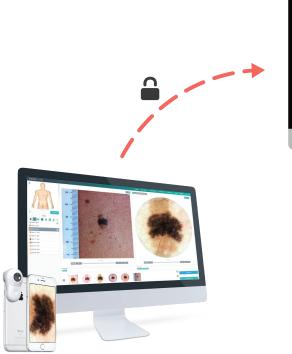

#### **DERMENGINE**

DermEngine is an intelligent dermatology platform for medical professionals. It is the most advanced imaging, documentation and diagnostic solution for skin conditions such as cancer while helping you manage your busy workflow. With secure cross-platform access, you can utilize DermEngine on your smartphone, tablet, laptop, desktop, and TV anytime, anywhere.

# ADVANCED DERMOSCOPY

Compatible with all dermoscopes including MoleScope devices.

## **APPLICATIONS**

- Skin cancer early detection
- General dermatology
- Ongoing treatment monitoring
- Trichoscopy