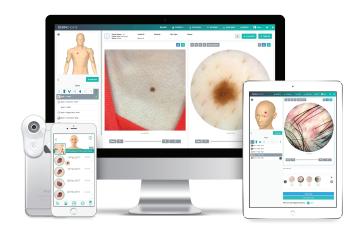

#### **DERMENGINE**

DermEngine is an intelligent dermatology platform for medical professionals. It is the most advanced imaging, documentation and diagnostic solution for skin conditions such as cancer while helping you manage your busy workflow. With secure cross-platform access, you can utilize DermEngine on your smartphone, tablet, laptop, desktop, and TV anytime, anywhere.

### **FULL-BODY IMAGING**

Smart template-guided image capturing procedure for Full-Body Imaging includes standarized poses on DermEngine platform on mobile and web.

Use the **Diff** and **Flicker** modes to find new or changing lesions easily

Find corresponding lesions automatically and compare lesions side by side

3D BODY MAP

Place and organize moles and images on an interactive 3D

body map

## CLINICAL DECISION SUPPORT TOOLS

- Visual Search
- Evolution Tracker
- MoleMatch
- Smart image rotation
- Clinic Analytics
- Digital hair removal

Find similar lesions automatically and compare side by side