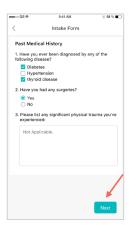

Insurance

The Core of the Co

•••∘ GS ♥

You may also be asked to complete an intake form about your medical history. Once you've filled out your information, tap Next

You will be asked to provide more information about your current condition. When finished, tap Next