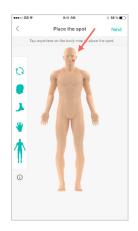

## HOW DO I SUBMIT IMAGES FOR A CONSULTATION USING MY INSURANCE CARD?

1 Log in, then tap Start Consultation

Select a condition, or enter

Other and type your best guess.

If not sure, type "I Don't Know"

Tap the body map to place your spot, then hit Next